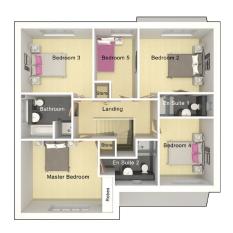

 WC
 2000mm x 1105mm

 Garage
 4960mm x 5030mm

First floor

| Master Bedroom | 4960mm x 3895mm |
|----------------|-----------------|
| En Suite 1     | 3143mm x 2433mm |
| Bedroom 2      | 4005mm x 3445mm |
| En Suite 2     | 2922mm x 1230mm |
| Bedroom 3      | 3858mm x 3465mm |
| Bedroom 4      | 2922mm x 3623mm |
| Bedroom 5      | 2347mm x 3770mm |
| Bathroom       | 2726mm x 2400mm |