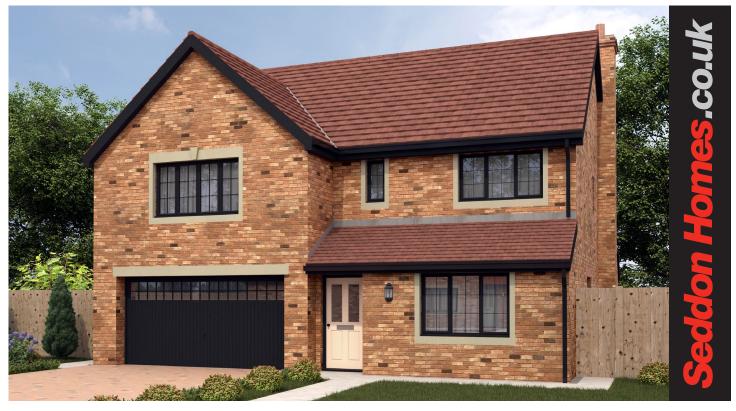

## The Oakworth

5 bedroom detached house with integral double garage

Ground floor

 Lounge
 3610mm x 5300mm

 Kitchen/Dining Area
 6650mm x 3575mm

 Dining Room
 3498mm x 3210mm

 Study
 2750mm x 2100mm

 Utility
 3050mm x 1683mm

N.B. All dimensions shown are maximum structural dimensions and do not include plaster finish. CGI shows typical Oakworth house. Seddon Homes pursues a policy of continuous improvement. So whilst every effort has been made to ensure that this information is correct, it is intended only as a guide and the company reserves the right to alter the specification as necessary and without prior notice. Please note that the layout of some homes may be the reverse of that shown here. Specific properties may also differ from this picture in respect of window positioning, brick colour and other design details including no garage, so please check with the Sales Advisor if clarification is required. This does not constitute or form any part of a contract or sale