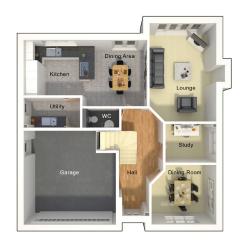

## The Oakworth

5 bedroom detached house with integral double garage

Ground floor

 Lounge
 3610mm x 5300mm

 Kitchen/Dining Area
 6650mm x 3575mm

 Dining Room
 3498mm x 3210mm

 Study
 2750mm x 2100mm

 Utility
 3050mm x 1683mm

 WC
 2000mm x 1105mm

 Garage
 4960mm x 5030mm

First floor

| Master Bedroom | 4960mm x 3895mm |
|----------------|-----------------|
| En Suite 1     | 3143mm x 2433mm |
| Bedroom 2      | 4005mm x 3445mm |
| En Suite 2     | 2922mm x 1230mm |
| Bedroom 3      | 3858mm x 3465mm |
| Bedroom 4      | 2922mm x 3623mm |
| Bedroom 5      | 2347mm x 3770mm |
| Bathroom       | 2726mm x 2400mm |