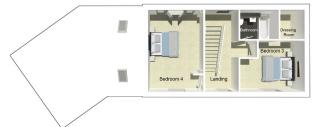

## First floor

| Bedroom 3     | 3998mm x 3168mm |
|---------------|-----------------|
| Dressing Room | 1523mm x 1830mm |
| Bedroom 4     | 3433mm x 5073mm |
| Bathroom      | 2400mm x 1830mm |
|               |                 |