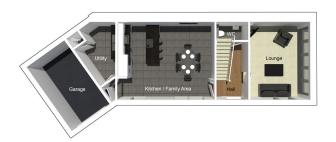

## Ground floor

| Lounge              | 3898mm x 5073mm |
|---------------------|-----------------|
| Kitchen/Family Area | 6329mm x 5073mm |
| Utility             | 3266mm x 3787mm |
| WC                  | 2080mm x 1200mm |
| Garage              | 4960mm x 5030mm |
|                     |                 |