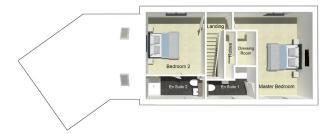

## Second floor

| Master Bedroom | 3188mm x 5073mm |
|----------------|-----------------|
| En Suite 1     | 2890mm x 1890mm |
| Dressing Room  | 1785mm x 1983mm |
| Bedroom 2      | 3458mm x 3643mm |
| En Suite 2     | 3458mm x 1355mm |