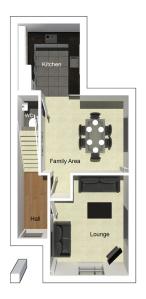

## The Downham

3 bedroom detached house with parking spaces

Ground floor

 Lounge
 3835mm x 4893mm

 Kitchen
 3048mm x 3273mm

 Family Area
 4280mm x 3793mm

 WC
 1030mm x 1748mm

First floor