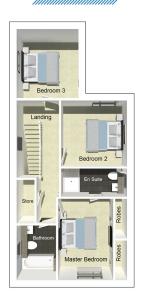

| Master Bedroom | 3385mm x 3993mm |
|----------------|-----------------|
| En Suite       | 3235mm x 1400mm |
| Bedroom 2      | 3235mm x 3243mm |
| Bedroom 3      | 3048mm x 3388mm |
| Bathroom       | 1950mm x 2693mm |