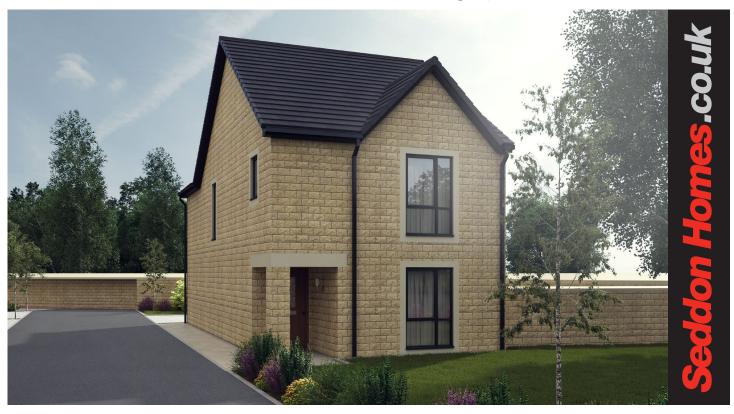

## The Downham

3 bedroom detached house with parking spaces

Ground floor

 Lounge
 3835mm x 4893mm

 Kitchen
 3048mm x 3273mm

 Family Area
 4280mm x 3793mm

 WC
 1030mm x 1748mm

First floor

N.B. All dimensions shown are maximum structural dimensions and do not include plaster finish. CGI shows typical Downham house. Seddon Homes pursues a policy of continuous improvement. So whilst every effort has been made to ensure that this information is correct, it is intended only as a guide and the company reserves the right to alter the specification as necessary and without prior notice. Please note that the layout of some homes may be the reverse of that shown here. Specific properties may also differ from this picture in respect of window positioning, brick colour and other design details including no garage, so please check with the Sales Advisor if clarification is required. This does not constitute or form any part of a contract or sale.