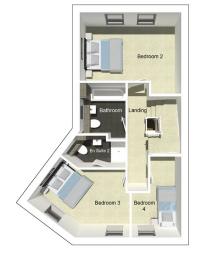

## Ground floor

| Lounge              | 3725mm x 4735mm |
|---------------------|-----------------|
| Kitchen/Family Area | 4830mm x 7201mm |
| WC                  | 1775mm x 950mm  |

First floor

| Bedroom 2  | 4375mm x 3800mm |
|------------|-----------------|
| Bedroom 3  | 4801mm x 3173mm |
| En Suite 2 | 3006mm x 1500mm |
| Bedroom 4  | 2325mm x 3780mm |
| Bathroom   | 2150mm x 2375mm |