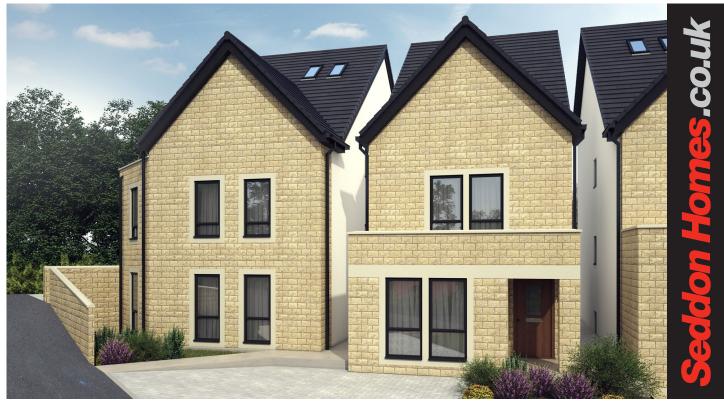

## The Eccleston

## 4 bedroom detached house with parking spaces (pictured left)

## Second floor

| Master Bedroom | 4735mm x 3800mm |
|----------------|-----------------|
| En Suite 1     | 2055mm x 2693mm |
|                |                 |

N.B. All dimensions shown are maximum structural dimensions and do not include plaster finish. CGI shows typical Eccleston house. Seddon Homes pursues a policy of continuous improvement. So whilst every effort has been made to ensure that this information is correct, it is intended only as a guide and the company reserves the right to alter the specification as necessary and without prior notice. Please note that the layout of some homes may be the reverse of that shown here. Specific properties may also differ from this picture in respect of window positioning, brick colour and other design details including no garage, so please check with the Sales Advisor if clarification is required. This does not constitute or form any part of a contract or sale.