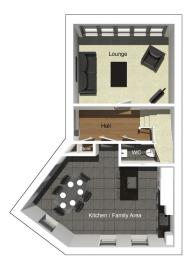

## Ground floor

| Lounge              | 3725mm x 4735mm |
|---------------------|-----------------|
| Kitchen/Family Area | 4830mm x 7201mm |
| WC                  | 1775mm x 950mm  |

First floor

| Bedroom 2  | 4375mm x 3800mm |
|------------|-----------------|
| Bedroom 3  | 4801mm x 3173mm |
| En Suite 2 | 3006mm x 1500mm |
| Bedroom 4  | 2325mm x 3780mm |
| Bathroom   | 2150mm x 2375mm |