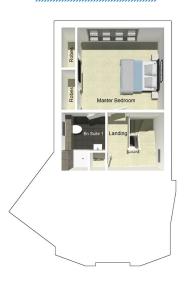

## Second floor

| Master Bedroom | 4735mm x 3800mm |
|----------------|-----------------|
| En Suite 1     | 2055mm x 2693mm |
|                |                 |

N.B. All dimensions shown are maximum structural dimensions and do not include plaster finish. CGI shows typical Eccleston house. Seddon Homes pursues a policy of continuous improvement. So whilst every effort has been made to ensure that this information is correct, it is intended only as a guide and the company reserves the right to alter the specification as necessary and without prior notice. Please note that the layout of some homes may be the reverse of that shown here. Specific properties may also differ from this picture in respect of window positioning, brick colour and other design details including no garage, so please check with the Sales Advisor if clarification is required. This does not constitute or form any part of a contract or sale.