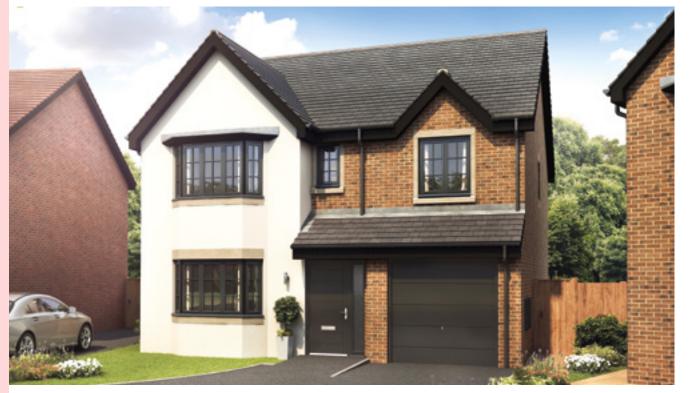

## The Hartford

4 bedroom detached house with integral single garage



## Ground floor



| Lounge         | 11'0" x 18'3" (into bay) |
|----------------|--------------------------|
| Kitchen/Dining | 21'9" x 11'3"            |
| Family Area    | 17'9" x 7'9"             |
| Utility        | 4'8" x 5'11"             |
| WC             | 4'8" x 5'2"              |
| Garage         | 7'11" x 17'4"            |

First floor



| Master Bedroom | 11'1" x 18'0" (into bay) |
|----------------|--------------------------|
| En Suite 1     | 6'3" x 5'10"             |
| Bedroom 2      | 11'5" x 11'2"            |
| En Suite 2     | 8'2" x 4'7"              |
| Bedroom 3      | 11'4" x 9'9"             |
| Bedroom 4      | 7'6" x 11'6"             |
| Bathroom       | 6'11" x 8'0"             |

Artists' impressions are drawn from an imaginary viewpoint within an ope