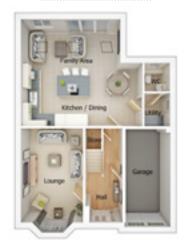

## Ground floor

| Lounge         | 11'0" x 18'3" (into bay) |
|----------------|--------------------------|
| Kitchen/Dining | 21'9" x 11'3"            |
| Family Area    | 17'9" x 7'9"             |
| Utility        | 4'8" x 5'11"             |
| WC             | 4'8" x 5'2"              |
| Garage         | 7'11" x 17'4"            |