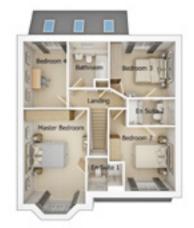

First floor

| Master Bedroom | 11'1" x 18'0" (into bay) |
|----------------|--------------------------|
| En Suite 1     | 6'3" x 5'10"             |
| Bedroom 2      | 11'5" x 11'2"            |
| En Suite 2     | 8'2" x 4'7"              |
| Bedroom 3      | 11'4" x 9'9"             |
| Bedroom 4      | 7'6" x 11'6"             |
| Bathroom       | 6'11" x 8'0"             |