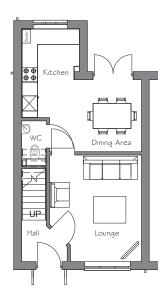

## Ground floor

| Lounge      | 3668mm x 2895mm |
|-------------|-----------------|
| Kitchen     | 2310mm x 3563mm |
| Dining Area | 3668mm x 2895mm |
| WC          | 1002mm x 1800mm |

First floor

| Master Bedroom | 2557mm x 3819mm |
|----------------|-----------------|
| Bedroom 2      | 2557mm x 3366mm |
| Bedroom 3      | 2138mm x 2206mm |
| Bathroom       | 2138mm x 1730mm |

N.B. All dimensions shown are maximum structural dimensions and do not include plaster finish. CGI shows typical Fontwell house. Seddon Homes pursues a policy of continuous improvement. So whilst every effort has been made to ensure that this information is correct, it is intended only as a guide and the company reserves the right to alter the specification as necessary and without prior notice. Please note that the layout of some homes may be the reverse of that shown here. Specific properties may also differ from this picture in respect of window positioning, brick colour and other design details including no garage, so please check with the Sales Advisor if clarification is required. This does not constitute or form any part of a contract or sale.