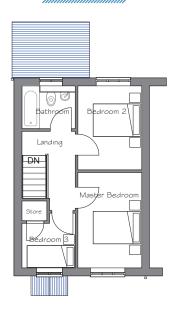

## Ground floor

| Lounge      | 3668mm x 2895mm |
|-------------|-----------------|
| Kitchen     | 2310mm x 3563mm |
| Dining Area | 3668mm x 2895mm |
| WC          | 1002mm x 1800mm |

First floor

| Master Bedroom | 2557mm x 3819mm |
|----------------|-----------------|
| Bedroom 2      | 2557mm x 3366mm |
| Bedroom 3      | 2138mm x 2206mm |
| Bathroom       | 2138mm x 1730mm |

N.B. All dimensions shown are maximum structural dimensions and do not include plaster finish. CGI shows typical Fontwell house. Seddon Homes pursues a policy of continuous improvement. So whilst every effort has been made to ensure that this information is correct, it is intended only as a guide and the company reserves the right to alter the specification as necessary and without prior notice. Please note that the layout of some homes may be the reverse of that shown here. Specific properties may also differ from this picture in respect of window positioning, brick colour and other design details including no garage, so please check with the Sales Advisor if clarification is required. This does not constitute or form any part of a contract or sale.