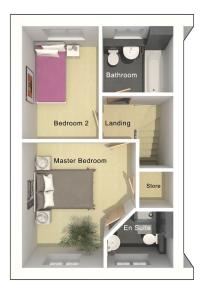

## First floor

| Master Bedroom | 3463mm x 3812mm |
|----------------|-----------------|
| En Suite       | 2029mm x 1730mm |
| Bedroom 2      | 2344mm x 3436mm |
| Bathroom       | 2174mm x 2030mm |

N.B. All dimensions shown are maximum structural dimensions and do not include plaster finish. CGI shows typical Adel house. Seddon Homes pursues a policy of continuous improvement. So whilst every effort has been made to ensure that this information is correct, it is intended only as a guide and the company reserves the right to alter the specification as necessary and without prior notice. Please note that the layout of some homes may be the reverse of that shown here. Specific properties may also differ from this picture in respect of window positioning, brick colour and other design details including no garage, so please check with the Sales Advisor if clarification is required. This does not constitute or form any part of a contract or sale.