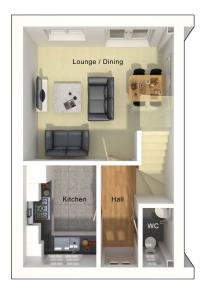

## Ground floor

| Lounge         | 4593mm x 4105mm |
|----------------|-----------------|
| Kitchen/Dining | 2248mm x 3118mm |
| WC             | 975mm x 1828mm  |