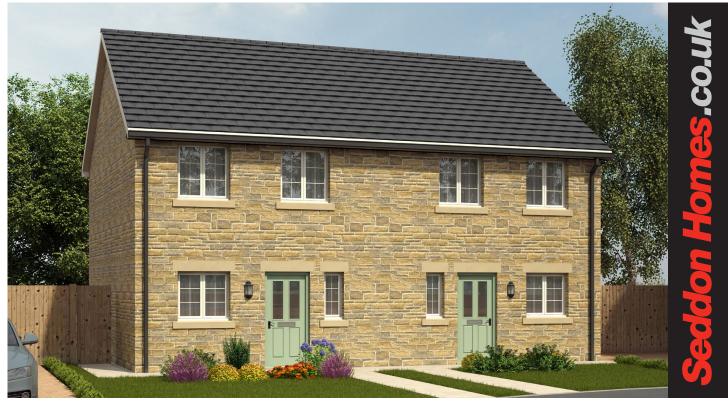

## 2 bedroom semi-detached house with parking space

## First floor

| Master Bedroom | 3463mm x 3812mm |
|----------------|-----------------|
| En Suite       | 2029mm x 1730mm |
| Bedroom 2      | 2344mm x 3436mm |
| Bathroom       | 2174mm x 2030mm |

N.B. All dimensions shown are maximum structural dimensions and do not include plaster finish. CGI shows typical Adel house. Seddon Homes pursues a policy of continuous improvement. So whilst every effort has been made to ensure that this information is correct, it is intended only as a guide and the company reserves the right to alter the specification as necessary and without prior notice. Please note that the layout of some homes may be the reverse of that shown here. Specific properties may also differ from this picture in respect of window positioning, brick colour and other design details including no garage, so please check with the Sales Advisor if clarification is required. This does not constitute or form any part of a contract or sale.