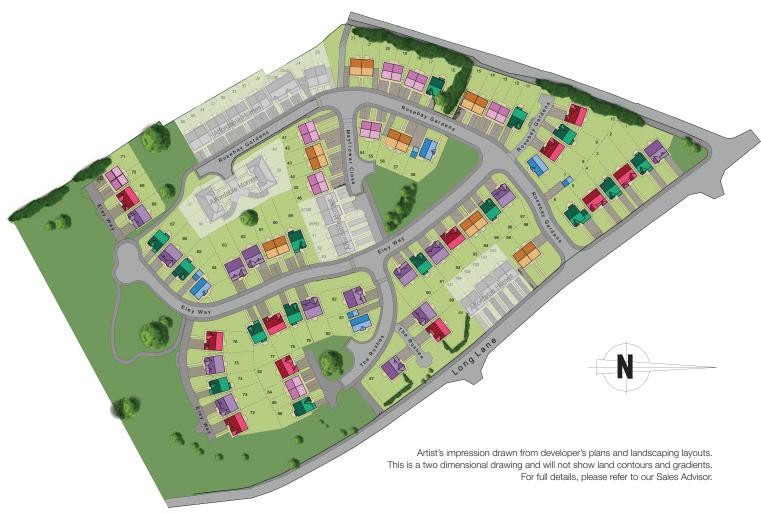

# Arrangement of the homes

# 2, 3 & 4 bedroom homes

#### The Adel

2 bedroom semi-detached house with parking space Plots 12, 13, 17, 18, 19, 20, 41, 42, 45, 46, 54, 55, 70, 71, 84 & 85

#### The Bowland

3 bedroom semi-detached house with parking space Plots 14, 15, 21, 22, 43, 44, 56, 57, 60, 61, 94, 95, 98 & 99

#### The Denholme

3 bedroom detached house with integral single garage Plots 2, 4, 6, 9, 11, 16, 59, 65, 67, 74, 77, 79, 86, 91 & 96

#### The Carron

4 bedroom detached house with integral single garage Plots 3, 5, 8, 10, 69, 72, 76, 78, 83, 88 & 93

## The Brearley

4 bedroom detached house with integral single garage Plots 1, 62, 63, 66, 68, 73, 75, 80, 82, 87, 89, 90, 92 & 97

### The Mearley

4 bedroom detached house with detached single garage Plots 7, 58, 64 & 81

Rosebdy Long Lane Chapel-en-le-Frith High Peak SK23 0TF Tel: 01925 839 504