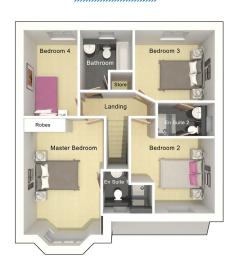

First floor

| Master Bedroom | 3421mm x 5423mm |
|----------------|-----------------|
| En Suite 1     | 2115mm x 1800mm |
| Bedroom 2      | 3569mm x 3195mm |
| En Suite 2     | 2429mm x 1431mm |
| Bedroom 3      | 3400mm x 2997mm |
| Bedroom 4      | 2305mm x 3652mm |
| Bathroom       | 2255mm x 2547mm |