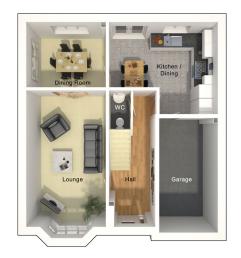

## The Brearley

4 bedroom detached house with integral single garage

Ground floor

| Lounge         | 3385mm x 6268mm |
|----------------|-----------------|
| Kitchen/Dining | 4625mm x 3963mm |
| Dining Room    | 3385mm x 2782mm |
| WC             | 967mm x 1840mm  |
| Garage         | 2485mm x 4835mm |