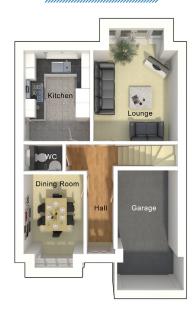

## The Denholme

3 bedroom detached house with integral single garage

Ground floor

 Lounge
 3473mm x 4633mm

 Kitchen
 2737mm x 3733mm

 Dining Room
 2472mm x 3835mm

 WC
 1612mm x 1130mm

 Garage
 2463mm x 4885mm