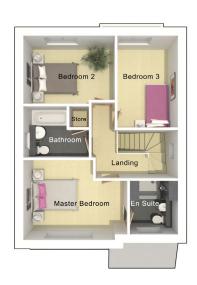

First floor

| Master Bedroom | 4255mm x 3275mm |
|----------------|-----------------|
| En Suite       | 1980mm x 2207mm |
| Bedroom 2      | 3747mm x 2793mm |
| Bedroom 3      | 2488mm x 3758mm |
| Bathroom       | 2692mm x 2117mm |