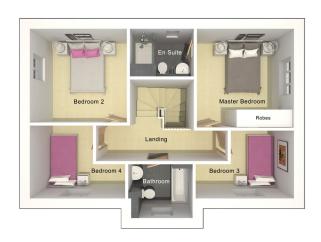

| Master Bedroom | 3370mm x 3426mm |
|----------------|-----------------|
| En Suite       | 2233mm x 1667mm |
| Bedroom 2      | 3370mm x 3426mm |
| Bedroom 3      | 3413mm x 2671mm |
| Bedroom 4      | 2186mm x 3132mm |
| Bathroom       | 2499mm x 1880mm |