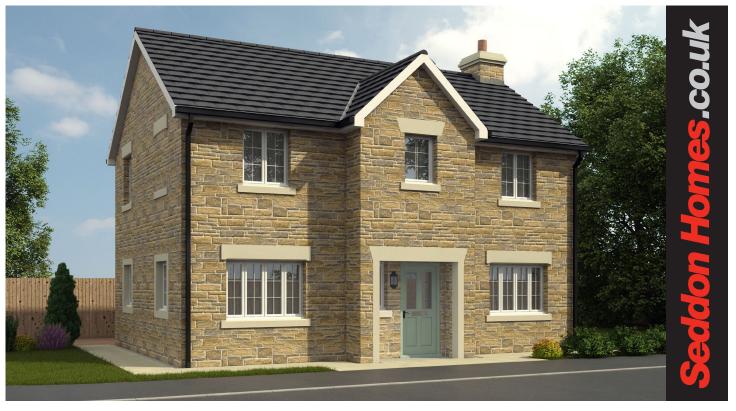

## The Mearley

4 bedroom detached house with detached single garage

Ground floor

 Lounge
 3345mm x 5860mm

 Kitchen/Dining
 3345mm x 5860mm

 Utility
 2233mm x 1642mm

 WC
 1088mm x 1650mm

First floor

N.B. All dimensions shown are maximum structural dimensions and do not include plaster finish. CGI shows typical Mearley house. Seddon Homes pursues a policy of continuous improvement. So whilst every effort has been made to ensure that this information is correct, it is intended only as a guide and the company reserves the right to alter the specification as necessary and without prior notice. Please note that the layout of some homes may be the reverse of that shown here. Specific properties may also differ from this picture in respect of window positioning, brick colour and other design details including no garage, so please check with the Sales Advisor if clarification is required. This does not constitute or form any part of a contract or sale.