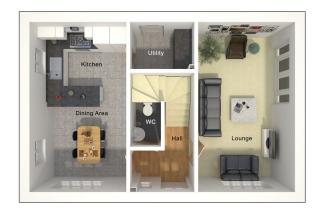

## The Mearley

4 bedroom detached house with detached single garage

Ground floor

 Lounge
 3345mm x 5860mm

 Kitchen/Dining
 3345mm x 5860mm

 Utility
 2233mm x 1642mm

 WC
 1088mm x 1650mm

First floor