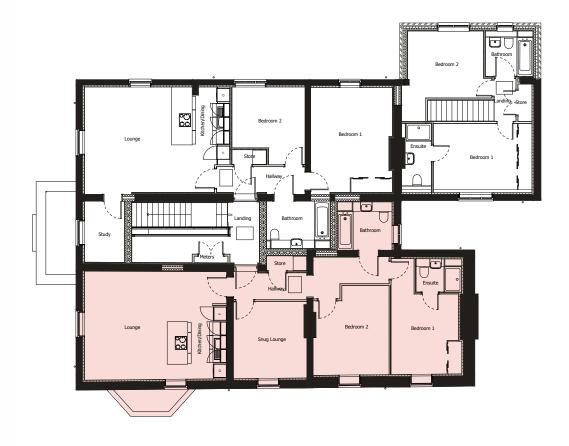

## The Beech

Exclusive 2 bedroom luxury first floor apartment with parking spaces

## **Dimensions**

| Lounge/Kitchen/Dining | 20'2" x 15'5"  |
|-----------------------|----------------|
| Snug Lounge           | 10'6" x 10'9"  |
| Bedroom 1             | 9'5" x 11'4"   |
| En Suite              | 6'4" x 4'7"    |
| Bedroom 2             | 10'11" x 12'7" |
| Bathroom              | 7'8" x 6'11"   |