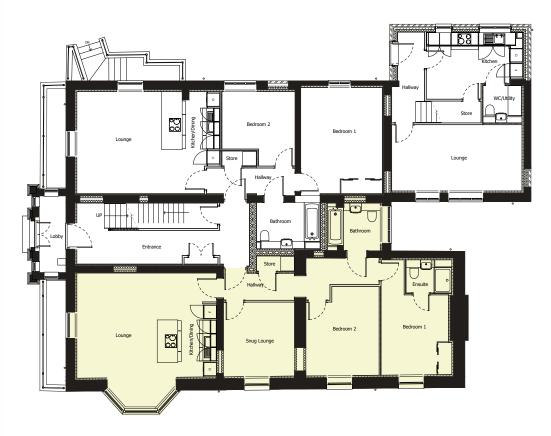

## Dimensions

| Lounge/Kitchen/Dining | 19'10" x 14'11" |
|-----------------------|-----------------|
| Snug Lounge           | 10'2" x 10'5"   |
| Bedroom 1             | 9'5" x 11'3"    |
| En suite              | 6'4" x 4'7"     |
| Bedroom 2             | 10'6" x 12'6"   |
| Bathroom              | 7'5" x 6'10"    |
| Basement Store        | 20'4" x 15'0"   |