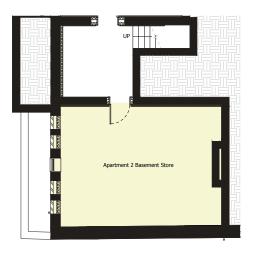

## Dimensions

| Lounge/Kitchen/Dining | 19'10" x 14'11" |
|-----------------------|-----------------|
| Snug Lounge           | 10'2" x 10'5"   |
| Bedroom 1             | 9'5" x 11'3"    |
| En suite              | 6'4" x 4'7"     |
| Bedroom 2             | 10'6" x 12'6"   |
| Bathroom              | 7'5" x 6'10"    |
| Basement Store        | 20'4" x 15'0"   |