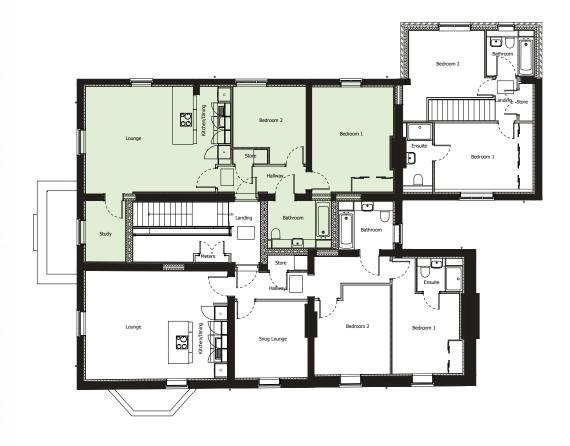

## The Chestnut

Exclusive 2 bedroom luxury first floor apartment with parking spaces

## Dimensions

| Lounge/Kitchen/Dining | 20'8" x 14'10" |
|-----------------------|----------------|
| Study                 | 5'7" x 8'9"    |
| Bedroom 1             | 11'8" x 14'10" |
| Bedroom 2             | 10'6" x 10'11" |
| Bathroom              | 9'11" x 6'9"   |