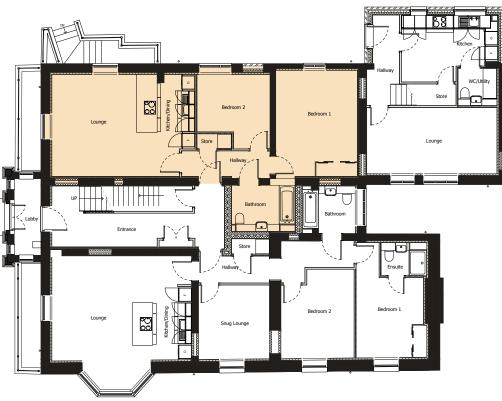

Exclusive 2 bedroom luxury ground floor apartment with parking spaces

## Dimensions

| Lounge/Kitchen/Dining | 18'2" x 14'5" |
|-----------------------|---------------|
| Bedroom 1             | 11'8" x 15'0" |
| Bedroom 2             | 10'6" x 8'0"  |
| Bathroom              | 9'1" x 6'8"   |
| Basement Store        | 15'5" x 14'9" |