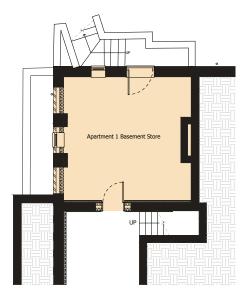

## Dimensions

| Lounge/Kitchen/Dining | 18'2" x 14'5" |
|-----------------------|---------------|
| Bedroom 1             | 11'8" x 15'0" |
| Bedroom 2             | 10'6" x 8'0"  |
| Bathroom              | 9'1" x 6'8"   |
| Basement Store        | 15'5" x 14'9" |