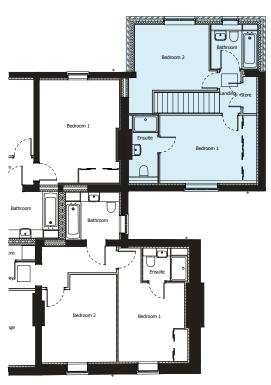

## **Dimensions**

| Lounge     | 18'6" x 9'4"   |
|------------|----------------|
| Kitchen    | 13'10" x 9'7"  |
| WC/Utility | 5'5" x 5'4"    |
| Bedroom 1  | 13'11" x 9'9"  |
| En Suite   | 4'3" x 9'9"    |
| Bedroom 2  | 10'10" x 13'0" |
| Bathroom   | 6'10" x 6'6"   |

### **Ground floor**

# Bedroom 1 Bedroom 2 Bedroom 1

### First floor

Artists' impressions are drawn from an imaginary viewpoint within an open space and are intended to give an impression of the house design. Photographs are from Seddon Homes developments across the North West and are intended to show typical street scenes. Neither the artists' impressions nor the photographs are intended to give an accurate description of any specific property offered for sale, its setting or its surroundings. These do not show final details of gradients of land, boundary treatments, local authority street lighting or landscaping. We aim to build according to the layout, but occasionally we do have to change house designs, boundaries, landscaping and the positions of roads, footpaths, street lighting and other features as the development proceeds. The dimensions shown of the floor plans are approximate: each home is built individually and so the precise measurements may vary from that shown although every endeavour is made to make the dimensions as accurate as possible. We give maximum dimensions that include fitted wardrobes, sloping ceilings, bay windows, and any other features.