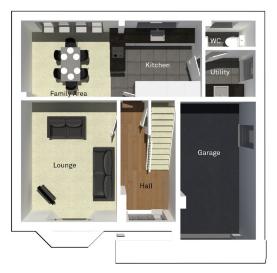

## Ground floor

| Lounge              | 3610mm x 5075mm |
|---------------------|-----------------|
| Kitchen/Family Area | 6785mm x 2878mm |
| Utility             | 1900mm x 1778mm |
| WC                  | 1900mm x 1000mm |
| Garage              | 2888mm x 5583mm |