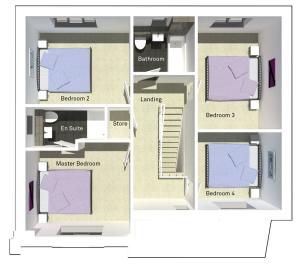

First floor

| Master Bedroom | 3610mm x 3238mm |
|----------------|-----------------|
| En Suite       | 2730mm x 1410mm |
| Bedroom 2      | 2898mm x 3885mm |
| Bedroom 3      | 3610mm x 3030mm |
| Bedroom 4      | 2898mm x 2688mm |
| Bathroom       | 2128mm x 1930mm |