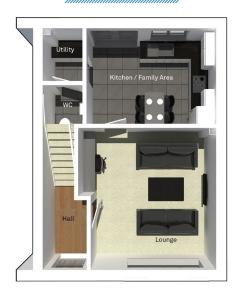

## The Bowland

3 bedroom semi or detached house with parking space

Ground floor

| Lounge              | 4397mm x 4525mm |
|---------------------|-----------------|
| Kitchen/Family Area | 4132mm x 3040mm |
| Utility             | 1290mm x 1685mm |
| WC                  | 1290mm x 1565mm |