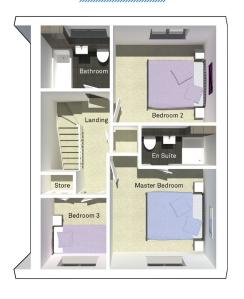

First floor

| Master Bedroom | 3362mm x 3170mm |
|----------------|-----------------|
| En Suite       | 2365mm x 1280mm |
| Bedroom 2      | 3258mm x 3065mm |
| Bedroom 3      | 2085mm x 2265mm |
| Bathroom       | 2189mm x 1995mm |