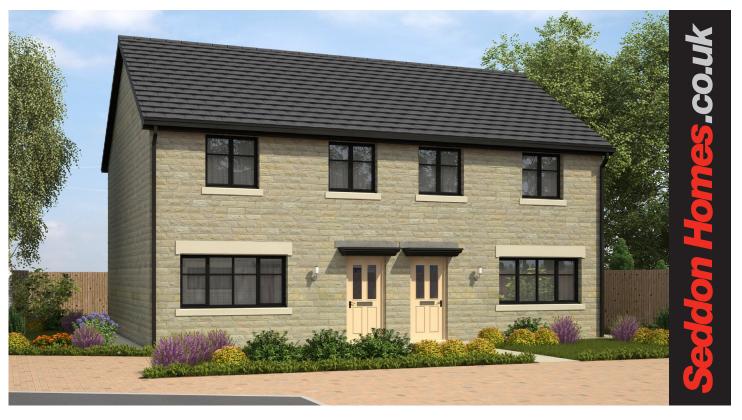

## The Bowland

3 bedroom semi or detached house with parking space

Ground floor

| Lounge              | 4397mm x 4525mm |
|---------------------|-----------------|
| Kitchen/Family Area | 4132mm x 3040mm |
| Utility             | 1290mm x 1685mm |
| WC                  | 1290mm x 1565mm |

N.B. All dimensions shown are maximum structural dimensions and do not include plaster finish. CGI shows typical Bowland house. Seddon Homes pursues a policy of continuous improvement. So whilst every effort has been made to ensure that this information is correct, it is intended only as a guide and the company reserves the right to alter the specification as necessary and without prior notice. Please note that the layout of some homes may be the reverse of that shown here. Specific properties may also differ from this picture in respect of window positioning, brick colour and other design details including no garage, so please check with the Sales Advisor if clarification is required. This does not constitute or form any part of a contract or sale.