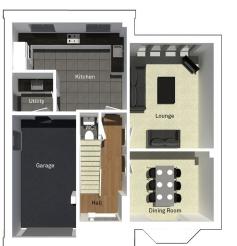

## The Budworth

5 bedroom, 3 storey detached house with integral single garage

Ground floor

First floor

Second floor

| Master Bedroom | 5975mm x 5891mm |
|----------------|-----------------|
| En Suite 1     | 2848mm x 2499mm |
| Dressing Room  | 2848mm x 2004mm |

| Lounge      | 3725mm x 4668mm                    |  |
|-------------|------------------------------------|--|
| Kitchen     | 5073mm x 4008mm                    |  |
| Dining Room | 3725mm x 3588mm                    |  |
| Utility     | 1830mm x 1880mm<br>1005mm x 1813mm |  |
| WC          |                                    |  |
| Garage      | 2823mm x 5583mm                    |  |