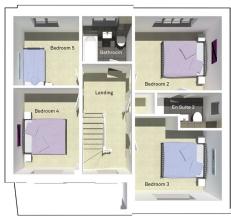

## The Budworth

5 bedroom, 3 storey detached house with integral single garage

Ground floor

First floor

Second floor

| Master Bedroom | 5975mm x 5891mm |
|----------------|-----------------|
| En Suite 1     | 2848mm x 2499mm |
| Dressing Room  | 2848mm x 2004mm |

| Bedroom 2  | 3725mm x 3183mm |
|------------|-----------------|
| En Suite 2 | 2785mm x 1530mm |
| Bedroom 3  | 3725mm x 3623mm |
| Bedroom 4  | 2823mm x 3705mm |
| Bedroom 5  | 2823mm x 2980mm |
| Bathroom   | 2510mm x 1950mm |