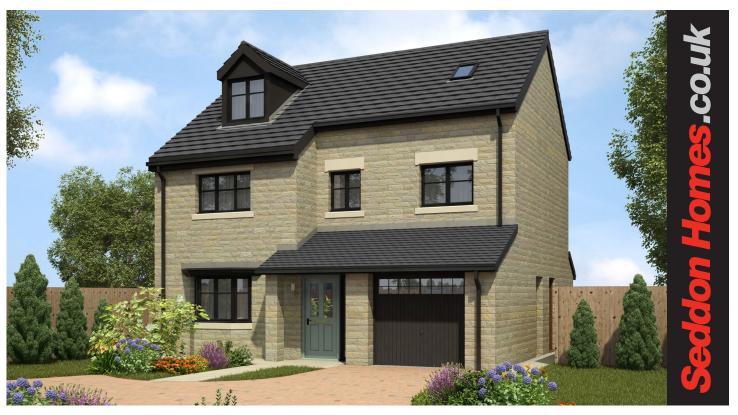

## The Budworth

5 bedroom, 3 storey detached house with integral single garage

Ground floor

First floor

Second floor

| Master Bedroom | 5975mm x 5891mm |
|----------------|-----------------|
| En Suite 1     | 2848mm x 2499mm |
| Dressing Room  | 2848mm x 2004mm |

| N.B. All dimensions shown are maximum structural dimensions and do not include plaster finish. CGI shows typical Budworth house. Seddon Home improvement. So whilst every effort has been made to ensure that this information is correct, it is intended only as a guide and the company reserves |                                     |
|----------------------------------------------------------------------------------------------------------------------------------------------------------------------------------------------------------------------------------------------------------------------------------------------------|-------------------------------------|
| as necessary and without prior notice. Please note that the layout of some homes may be the reverse of that shown here. Specific properties may be the reverse of that shown here.                                                                                                                 | ay also differ from this picture in |
| respect of window positioning, brick colour and other design details including no garage, so please check with the Sales Advisor if clarification is reor form any part of a contract or sale.                                                                                                     | equirea. This does not constitute   |