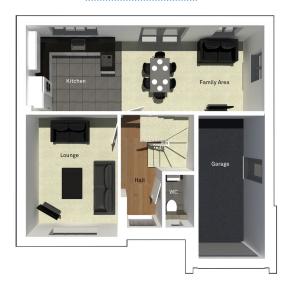

## The Carron

4 bedroom detached house with integral single garage

Ground floor

| Lounge              | 3385mm x 4500mm |
|---------------------|-----------------|
| Kitchen/Family Area | 8786mm x 3173mm |
| WC                  | 1075mm x 1956mm |
| Garage              | 2435mm x 5388mm |