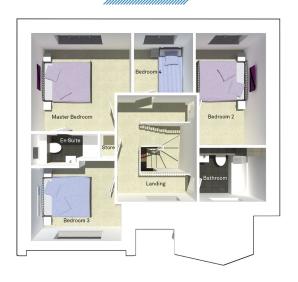

First floor

| Master Bedroom | 3758mm x 3683mm |
|----------------|-----------------|
| En Suite       | 2508mm x 1200mm |
| Bedroom 2      | 2648mm x 4200mm |
| Bedroom 3      | 3385mm x 3010mm |
| Bedroom 4      | 2230mm x 2245mm |
| Bathroom       | 2510mm x 2035mm |