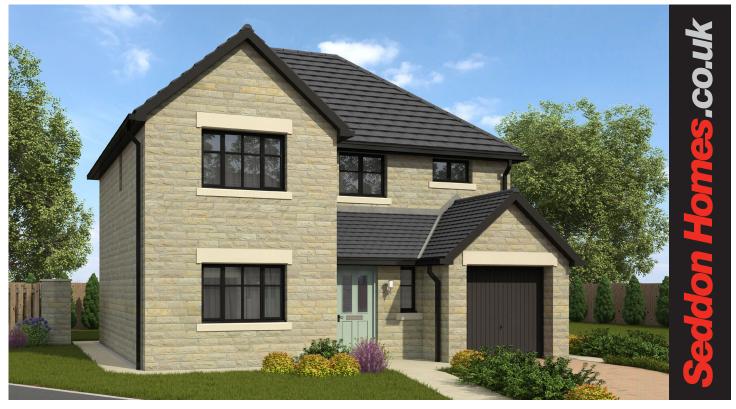

## The Carron

4 bedroom detached house with integral single garage

Ground floor

| Lounge              | 3385mm x 4500mm |
|---------------------|-----------------|
| Kitchen/Family Area | 8786mm x 3173mm |
| WC                  | 1075mm x 1956mm |
| Garage              | 2435mm x 5388mm |

N.B. All dimensions shown are maximum structural dimensions and do not include plaster finish. CGI shows typical Carron house. Seddon Homes pursues a policy of continuous improvement. So whilst every effort has been made to ensure that this information is correct, it is intended only as a guide and the company reserves the right to alter the specification as necessary and without prior notice. Please note that the layout of some homes may be the reverse of that shown here. Specific properties may also differ from this picture in respect of window positioning, brick colour and other design details including no garage, so please check with the Sales Advisor if clarification is required. This does not constitute or form any part of a contract or sale.