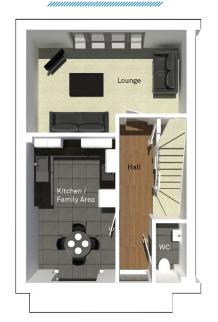

## The Kelbrook

4 bedroom, 3 storey semi-detached house with detached single garage (P49 has parking space instead of garage)

Ground floor

 Lounge
 5436mm x 3494mm

 Kitchen/Family Area
 3035mm x 5529mm

 WC
 1061mm x 2038mm