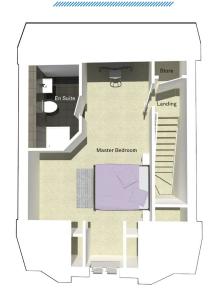

First floor

| Bedroom 2 | 3088mm x 4263mm |
|-----------|-----------------|
| Bedroom 3 | 3088mm x 4223mm |
| Bedroom 4 | 2273mm x 2877mm |
| Bathroom  | 2273mm x 2063mm |

Second floor

| Master Bedroom | 4265mm x 5//6mm |
|----------------|-----------------|
| En Suite       | 1786mm x 2897mm |