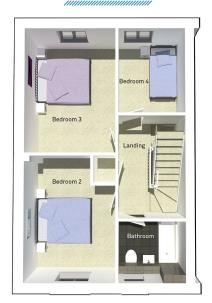

First floor

| Bedroom 2 | 3088mm x 4263mm |
|-----------|-----------------|
| Bedroom 3 | 3088mm x 4223mm |
| Bedroom 4 | 2273mm x 2877mm |
| Bathroom  | 2273mm x 2063mm |

Second floor

| Master Bedroom | 4265mm x 5//6mm |
|----------------|-----------------|
| En Suite       | 1786mm x 2897mm |