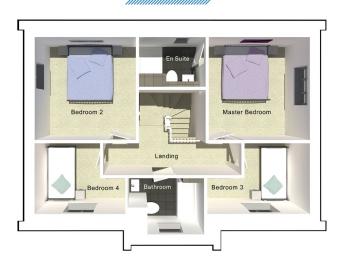

| Master Bedroom | 3370mm x 3426mm |
|----------------|-----------------|
| En Suite       | 2233mm x 1667mm |
| Bedroom 2      | 3370mm x 3426mm |
| Bedroom 3      | 3413mm x 2360mm |
| Bedroom 4      | 3311mm x 2360mm |
| Bathroom       | 2249mm x 1880mm |