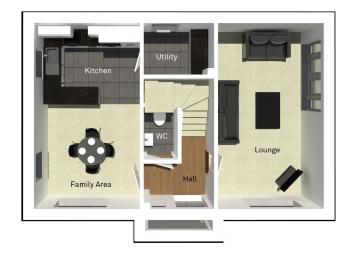

## The Mearley

4 bedroom detached house with detached single garage

Ground floor

 Lounge
 3345mm x 5860mm

 Kitchen/Family Area
 3345mm x 5860mm

 Utility
 2233mm x 1642mm

 WC
 1088mm x 1650mm

First floor