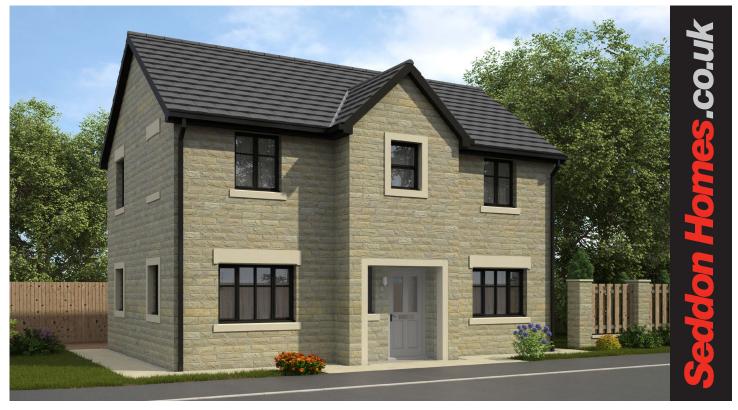

## The Mearley

4 bedroom detached house with detached single garage

Ground floor

 Lounge
 3345mm x 5860mm

 Kitchen/Family Area
 3345mm x 5860mm

 Utility
 2233mm x 1642mm

 WC
 1088mm x 1650mm

First floor

N.B. All dimensions shown are maximum structural dimensions and do not include plaster finish. CGI shows typical Mearley house. Seddon Homes pursues a policy of continuous improvement. So whilst every effort has been made to ensure that this information is correct, it is intended only as a guide and the company reserves the right to alter the specification as necessary and without prior notice. Please note that the layout of some homes may be the reverse of that shown here. Specific properties may also differ from this picture in respect of window positioning, brick colour and other design details including no garage, so please check with the Sales Advisor if clarification is required. This does not constitute or form any part of a contract or sale.