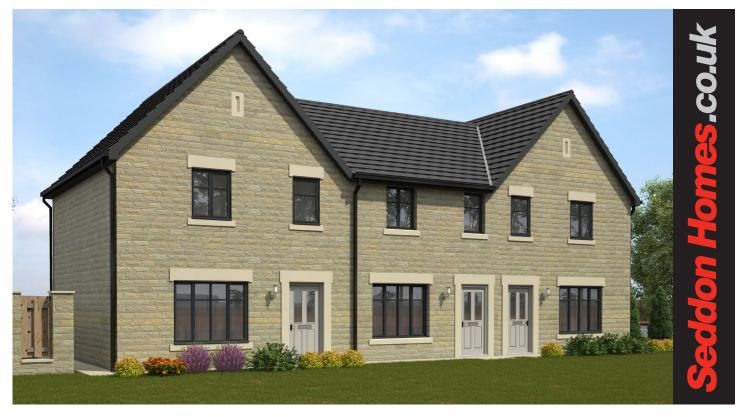

3 bedroom mews house with parking space

## First floor

| Master Bedroom | 3045mm x 3642mm |
|----------------|-----------------|
| Bedroom 2      | 3045mm x 3268mm |
| Bedroom 3      | 2190mm x 2492mm |
| Bathroom       | 2190mm x 2118mm |

N.B. All dimensions shown are maximum structural dimensions and do not include plaster finish. CGI shows typical Shelley house. Seddon Homes pursues a policy of continuous improvement. So whilst every effort has been made to ensure that this information is correct, it is intended only as a guide and the company reserves the right to alter the specification as necessary and without prior notice. Please note that the layout of some homes may be the reverse of that shown here. Specific properties may also differ from this picture in respect of window positioning, brick colour and other design details including no garage, so please check with the Sales Advisor if clarification is required. This does not constitute or form any part of a contract or sale.