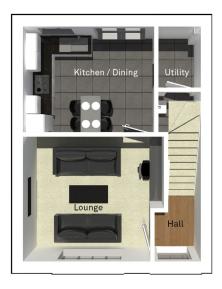

## Ground floor

| Lounge         | 4208mm x 3698mm |
|----------------|-----------------|
| Kitchen/Dining | 3290mm x 3187mm |
| Utility        | 1290mm x 1832mm |
| WC             | 1290mm x 1455mm |