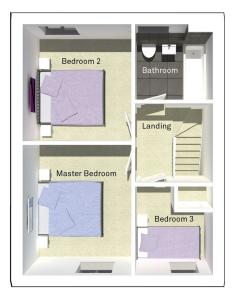

## First floor

| Master Bedroom | 3045mm x 3642mm |
|----------------|-----------------|
| Bedroom 2      | 3045mm x 3268mm |
| Bedroom 3      | 2190mm x 2492mm |
| Bathroom       | 2190mm x 2118mm |

N.B. All dimensions shown are maximum structural dimensions and do not include plaster finish. CGI shows typical Shelley house. Seddon Homes pursues a policy of continuous improvement. So whilst every effort has been made to ensure that this information is correct, it is intended only as a guide and the company reserves the right to alter the specification as necessary and without prior notice. Please note that the layout of some homes may be the reverse of that shown here. Specific properties may also differ from this picture in respect of window positioning, brick colour and other design details including no garage, so please check with the Sales Advisor if clarification is required. This does not constitute or form any part of a contract or sale.