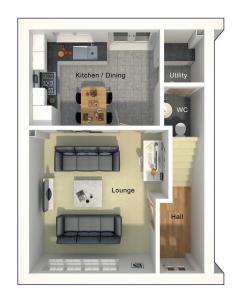

## The Bowland

3 bedroom semi or detached house with parking space or garage

Ground floor

 Lounge
 4397mm x 4525mm

 Kitchen/Dining
 4132mm x 3040mm

 Utility
 1290mm x 1685mm

 WC
 1290mm x 1565mm

First floor