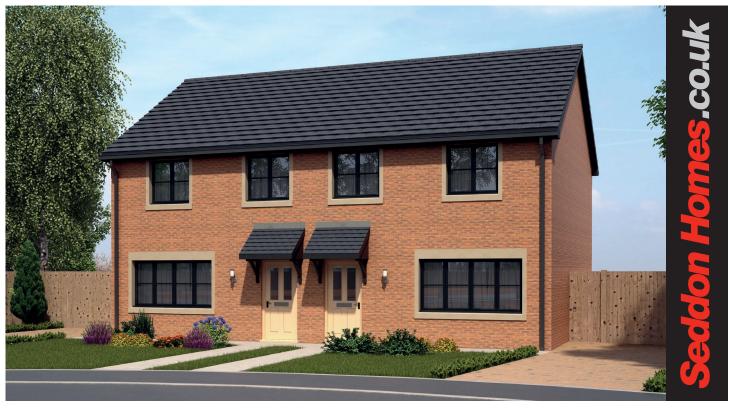

## The Bowland

3 bedroom semi or detached house with parking space or garage

Ground floor

 Lounge
 4397mm x 4525mm

 Kitchen/Dining
 4132mm x 3040mm

 Utility
 1290mm x 1685mm

 WC
 1290mm x 1565mm

First floor

N.B. All dimensions shown are maximum structural dimensions and do not include plaster finish. CGI shows typical Bowland house. Seddon Homes pursues a policy of continuous improvement. So whilst every effort has been made to ensure that this information is correct, it is intended only as a guide and the company reserves the right to alter the specification as necessary and without prior notice. Please note that the layout of some homes may be the reverse of that shown here. Specific properties may also differ from this picture in respect of window positioning, brick colour and other design details including no garage, so please check with the Sales Advisor if clarification is required. This does not constitute or form any part of a contract or sale