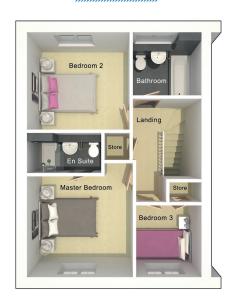

| Master Bedroom | 3362mm x 3170mm |
|----------------|-----------------|
| En Suite       | 2365mm x 1280mm |
| Bedroom 2      | 3258mm x 3065mm |
| Bedroom 3      | 2085mm x 2265mm |
| Bathroom       | 2189mm x 1995mm |