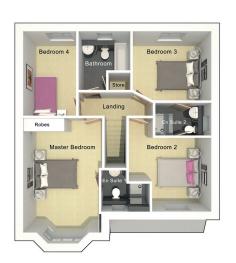

First floor

| Master Bedroom | 3421mm x 5416mm |
|----------------|-----------------|
| En Suite 1     | 2115mm x 1800mm |
| Bedroom 2      | 3569mm x 3195mm |
| En Suite 2     | 2429mm x 1431mm |
| Bedroom 3      | 3400mm x 2997mm |
| Bedroom 4      | 2305mm x 3652mm |
| Bathroom       | 2255mm x 2547mm |