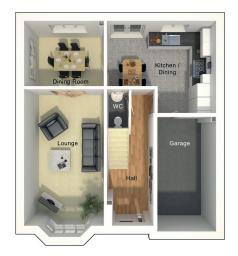

## The Brearley

4 bedroom detached house with integral single garage

Ground floor

 Lounge
 3385mm x 6261mm

 Kitchen/Dining
 4610mm x 3963mm

 Dining Room
 3385mm x 2782mm

 WC
 967mm x 1840mm

 Garage
 2485mm x 4835mm