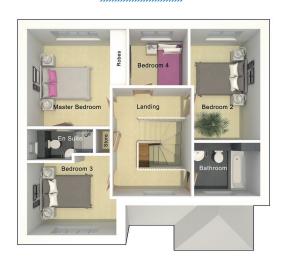

First floor

| Master Bedroom | 3758mm x 3683mm |
|----------------|-----------------|
| En Suite       | 2508mm x 1200mm |
| Bedroom 2      | 2648mm x 4200mm |
| Bedroom 3      | 3385mm x 3010mm |
| Bedroom 4      | 2230mm x 2245mm |
| Bathroom       | 2510mm x 2035mm |