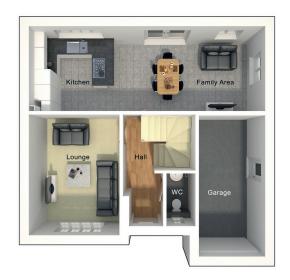

## The Corron (P21 elevation differs externally)

4 bedroom detached house with integral single garage

Ground floor

| Lounge              | 3385mm x 4500mm |
|---------------------|-----------------|
| Kitchen/Family Area | 8786mm x 3173mm |
| WC                  | 1075mm x 1956mm |
| Garage              | 2485mm x 5288mm |