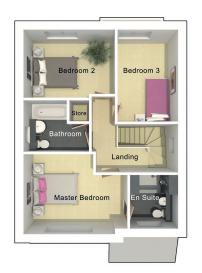

## First floor

| Master Bedroom | 4255mm x 3275mm |
|----------------|-----------------|
| En Suite       | 1980mm x 2207mm |
| Bedroom 2      | 3747mm x 2905mm |
| Bedroom 3      | 2488mm x 3758mm |
| Bathroom       | 2692mm x 2005mm |