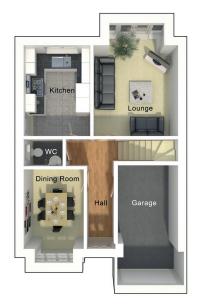

## Ground floor

| Lounge      | 3473mm x 4633mm |
|-------------|-----------------|
| Kitchen     | 2737mm x 3733mm |
| Dining Room | 2472mm x 3835mm |
| WC          | 1612mm x 1130mm |
| Garage      | 2463mm x 4885mm |
|             |                 |