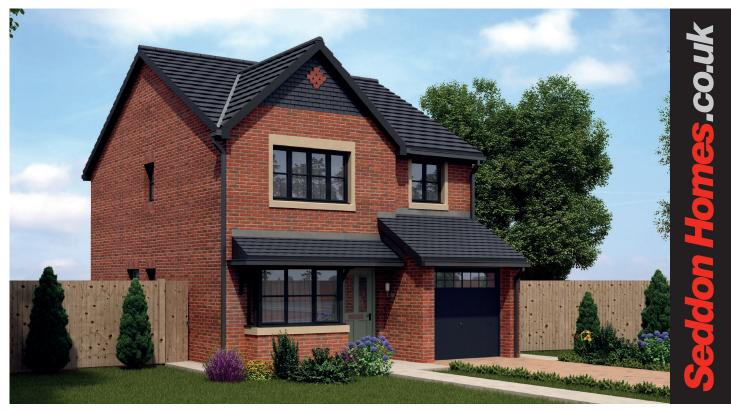

## The Denholme

## 3 bedroom detached house with integral single garage

N.B. All dimensions shown are maximum structural dimensions and do not include plaster finish. CGI shows typical Denholme house. Seddon Homes pursues a policy of continuous improvement. So whilst every effort has been made to ensure that this information is correct, it is intended only as a guide and the company reserves the right to alter the specification as necessary and without prior notice. Please note that the layout of some homes may be the reverse of that shown here. Specific properties may also differ from this picture in respect of window positioning, brick colour and other design details including no garage, so please check with the Sales Advisor if clarification is required. This does not constitute or form any part of a contract or sale.