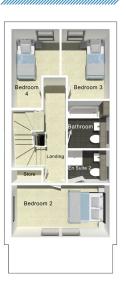

| Bedroom 2  | 4735mm x 2525mm |
|------------|-----------------|
| Bedroom 3  | 2330mm x 3800mm |
| Bedroom 4  | 2330mm x 3373mm |
| En Suite 2 | 2030mm x 1600mm |
| Bathroom   | 2030mm x 2300mm |