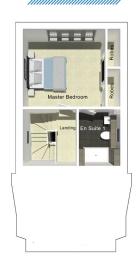

## Third floor

| Master Bed | 4735mm x 3800mm |
|------------|-----------------|
| En Suite 1 | 2030mm x 2775mm |

N.B. All dimensions shown are maximum structural dimensions and do not include plaster finish. CGI shows typical Thornley house. Seddon Homes pursues a policy of continuous improvement. So whilst every effort has been made to ensure that this information is correct, it is intended only as a guide and the company reserves the right to alter the specification as necessary and without prior notice. Please note that the layout of some homes may be the reverse of that shown here. Specific properties may also differ from this picture in respect of window positioning, brick colour and other design details including no garage, so please check with the Sales Advisor if clarification is required. This does not constitute or form any part of a contract or sale.