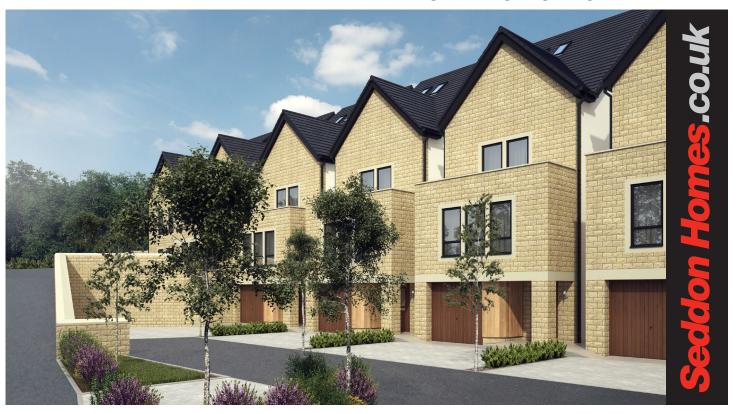

## Third floor

| Master Bed | 4735mm x 3800mm |
|------------|-----------------|
| En Suite 1 | 2030mm x 2775mm |

N.B. All dimensions shown are maximum structural dimensions and do not include plaster finish. CGI shows typical Thornley house. Seddon Homes pursues a policy of continuous improvement. So whilst every effort has been made to ensure that this information is correct, it is intended only as a guide and the company reserves the right to alter the specification as necessary and without prior notice. Please note that the layout of some homes may be the reverse of that shown here. Specific properties may also differ from this picture in respect of window positioning, brick colour and other design details including no garage, so please check with the Sales Advisor if clarification is required. This does not constitute or form any part of a contract or sale.