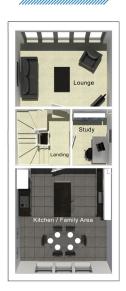

| Lounge      | 4735mm x 3725mm     |
|-------------|---------------------|
| Kitchen/Fam | ily 4735mm x 5160mm |
| Study       | 1957mm x 2775mm     |
|             |                     |

Second floor