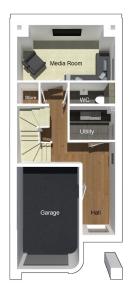

## The Thornley

4 bedroom detached house with integral single garage

Ground floor

 Media Room
 4735mm x 2685mm

 Utility
 2210mm x 1650mm

 WC
 2210mm x 1040mm

 Garage
 2992mm x 4930mm

First floor