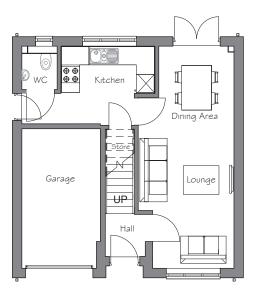

## Ground floor

| Lounge  | 3243mm x 4800mm |
|---------|-----------------|
| Kitchen | 3180mm x 2685mm |
| Dining  | 2533mm x 2685mm |
| WC      | 1215mm x 1485mm |
| Garage  | 2650mm x 4685mm |
|         |                 |