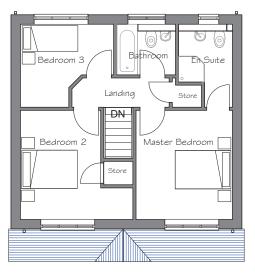

First floor

| Master Bedroom | 3268mm x 3694mm |
|----------------|-----------------|
| En Suite       | 1838mm x 2816mm |
| Bedroom 2      | 2725mm x 3694mm |
| Bedroom 3      | 3160mm x 2816mm |
| Bathroom       | 2000mm x 1730mm |